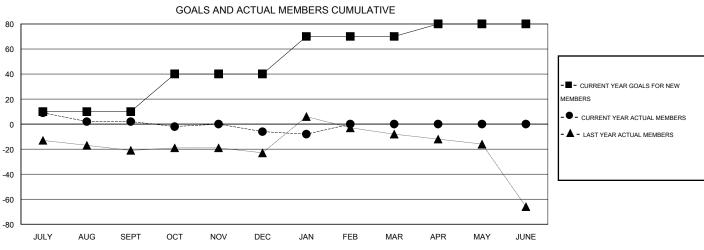

## **LOCATION LOUISIANA**

GMT CA 1

| Clubs                 |                  |                     |                            |                             | Members               |                    |                    |                              |                             |
|-----------------------|------------------|---------------------|----------------------------|-----------------------------|-----------------------|--------------------|--------------------|------------------------------|-----------------------------|
| RESULTS FOR 2013-2014 |                  |                     |                            |                             | RESULTS FOR 2013-2014 |                    |                    |                              |                             |
| QUARTER               | NEW CLUB<br>GOAL | ACTUAL NEW<br>CLUBS | ACTUAL<br>DROPPED<br>CLUBS | ACTUAL NET<br>GAIN/<br>LOSS | QUARTER               | NEW MEMBER<br>GOAL | ACTUAL NEW MEMBERS | ACTUAL<br>DROPPED<br>MEMBERS | ACTUAL NET<br>GAIN/<br>LOSS |
| JULY/AUG/SEPT         | 0                | 0                   | 0                          | 0                           | JULY/AUG/SEPT         | 10                 | 25                 | 23                           | 2                           |
| OCT/NOV/DEC           | 1                | 0                   | 0                          | 0                           | OCT/NOV/DEC           | 30                 | 18                 | 26                           | -8                          |
| JAN/FEB/MAR           | 1                | 0                   | 0                          | 0                           | JAN/FEB/MAR           | 30                 | 1                  | 3                            | -2                          |
| APR/MAY/JUNE          | 0                | 0                   | 0                          | 0                           | APR/MAY/JUNE          | 10                 | 0                  | 0                            | 0                           |